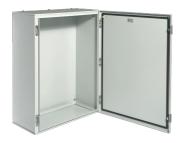

## 125A 8 Way IP65 GRP TPN Board

**Technical characteristics** 

| Dimensions |  |
|------------|--|
| Llaiabh    |  |

| Height | 800 mm |
|--------|--------|
| Width  | 600 mm |
| Depth  | 300 mm |

Safety

## Materials

| Colour                    | Light grey |
|---------------------------|------------|
| RAL code                  | 7035       |
| Material                  | Plastic    |
| Cover, door               |            |
| Number of cabinet doors   | 1          |
| Door/cover is transparent | No         |
| Electric current          |            |