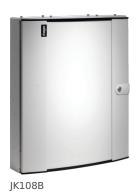

Key lock, Quarter turn lock

## 125A 8 Way TPN Board Plain Door

## **Technical characteristics**

| Suitable for outdoor usage    | No                  |
|-------------------------------|---------------------|
| Mounting on                   | Surface mounting    |
| Electric current              |                     |
| Rated current                 | 125 A               |
| Equipment                     |                     |
| With lock                     | Yes                 |
| Has neutral terminal block    | Yes                 |
| Has earthing terminal block   | Yes                 |
| Dimensions                    |                     |
| Height                        | 625 mm              |
| Width                         | 465 mm              |
| Depth                         | 132.50 mm           |
| Cover, door                   |                     |
| Number of cabinet doors       | 1                   |
| Door/cover is transparent     | No                  |
| Materials                     |                     |
| Material                      | Steel               |
| RAL code                      | 7035                |
| Colour                        | Light grey          |
| Safety                        |                     |
| Protection class              | Isolation class III |
| Impact resistance IK          | IK05                |
| Ingress Protection (IP) class | IP30                |

Locking type