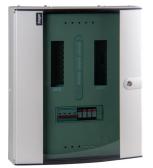

## Product data sheet JK106BGSPD

JK106BGSPD

## 125A 6 Way TPN Board with 4 pole SD & Type II SPD Glazed

## **Technical characteristics**

| Architecture                |                       |
|-----------------------------|-----------------------|
| Fixing mode                 | surface-mounting      |
| Main electrical features    |                       |
| Frequency                   | 50 Hz                 |
| Dimensions                  |                       |
| Depth of installed product  | 132.5 mm              |
| Height of installed product | 550 mm                |
| Width of installed product  | 465 mm                |
| Cover, door                 |                       |
| Type of door closing        | Quarter turn lock     |
| Interlockable               | Yes                   |
| Materials                   |                       |
| RAL colour                  | RAL 7035 - Light grey |
| Equipment                   |                       |
| Can be accessorized         | Yes                   |
| Safety                      |                       |
| Protection class            | isol.class l          |
| Use conditions              |                       |
| Operating temperature       | 5010 °C               |