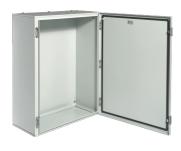

## 125A 6 Way IP65 GRP TPN Board

## **Technical characteristics**

Rated current

| Dimensions                    |                       |
|-------------------------------|-----------------------|
| Height                        | 800 mm                |
| Width                         | 600 mm                |
| Depth                         | 300 mm                |
| Safety                        |                       |
| Ingress Protection (IP) class | IP65                  |
| Protection class              | Isolation class II    |
| Locking type                  | Barrel lock, Key lock |
| Impact resistance IK          | IK05                  |
| Installation, mounting        |                       |
| Mounting on                   | Surface mounting      |
| Suitable for outdoor usage    | No                    |
| Materials                     |                       |
| Colour                        | Light grey            |
| RAL code                      | 7035                  |
| Material                      | Plastic               |
| Cover, door                   |                       |
| Door/cover is transparent     | No                    |