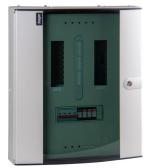

## Product data sheet JK104BGSPD

JK104BGSPD

## 125A 4 Way TPN Board with 4 pole SD & Type II SPD Glazed

## **Technical characteristics**

| Architecture                |                       |
|-----------------------------|-----------------------|
| Fixing mode                 | surface-mounting      |
| Main electrical features    |                       |
| Frequency                   | 50 Hz                 |
| Dimensions                  |                       |
| Depth of installed product  | 132.5 mm              |
| Height of installed product | 500 mm                |
| Width of installed product  | 465 mm                |
| Cover, door                 |                       |
| Type of door closing        | Quarter turn lock     |
| Interlockable               | Yes                   |
| Materials                   |                       |
| RAL colour                  | RAL 7035 - Light grey |
| Equipment                   |                       |
| Can be accessorized         | Yes                   |
| Safety                      |                       |
| Protection class            | isol.class l          |
| Use conditions              |                       |
| Operating temperature       | 5010 °C               |