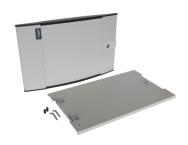

## JK1 Small Extension Box Cover & Door Kit

## **Technical characteristics**

| Insta  | llation | mountin     | n |
|--------|---------|-------------|---|
| IIISta | nation. | IIIOUIILIII | u |

Protection class

Impact resistance IK

| Suitable for outdoor usage | No               |
|----------------------------|------------------|
| Mounting on                | Surface mounting |
| Equipment                  |                  |
| With lock                  | Yes              |
| Dimensions                 |                  |
| Height                     | 305 mm           |
| Width                      | 465 mm           |
| Depth                      | 55 mm            |
| Cover, door                |                  |
| Number of cabinet doors    | 1                |
| Door/cover is transparent  | Yes              |
| Materials                  |                  |
| Material                   | Steel            |
| RAL code                   | 7035             |
| Colour                     | Light grey       |
| Safety                     |                  |