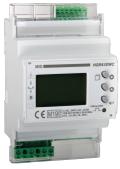

JF403MID

## JF Multifunction Meter Pack 400A Modbus MID

## **Technical characteristics**

| Type of pole                      | 3P+N                     |
|-----------------------------------|--------------------------|
| Electric current                  |                          |
| Rated current                     | 400 A                    |
| Maximum measuring circuit current | 6,000 A                  |
| Capacity                          |                          |
| Number of modules                 | 4                        |
| Dimensions                        |                          |
| Height                            | 118.50 mm                |
| Width                             | 70 mm                    |
| Depth                             | 66 mm                    |
| Installation, mounting            |                          |
| Mounting on                       | DIN rail, Mounting plate |
| Measurement                       |                          |
| Measuring system                  | Measurement transformer  |
| Type of measuring instrument      | Digita                   |
| Current measurement range         | 5 - 6,000 A              |
| Frequency measuring range         | 50 - 50 Hz               |
| Power supply                      |                          |
| Number of phases for power supply | 3                        |
| Functions                         |                          |
| Accuracy class                    | 1                        |
| Tariff type                       | Multi-tarif              |
| Is calibrated                     | Yes                      |
| Use conditions                    |                          |
| Operating temperature             | -10 - 55 °C              |
| Storage/transport temperature     | -20 - 75 °C              |
| Frequency                         |                          |
| Frequency                         | 50 - 50 Hz               |