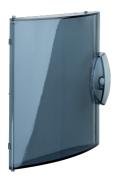

## Door for mini-enclosure Gamma / GD, 4 Mod wide, Transparent

## Cover, door

| Door/cover is transparent | Yes       |
|---------------------------|-----------|
| Cabinet door type         | Stop door |
| Number of locks           | 1         |

### Materials

| Colour    | White     |
|-----------|-----------|
| Material  | Plastic   |
| Treatment | Untreated |

### Safety

| Ingress Protection (IP) class | IP40        |
|-------------------------------|-------------|
| Locking type                  | Barrel lock |