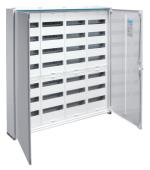

FWB74S

FWB encl., univers, 7-rows 336 modules cl.II IP44 w.plain door, 1100x1050x161mm, QC

## **Technical characteristics**

| Architecture                 |                                       |
|------------------------------|---------------------------------------|
| Fixing mode                  | surface-mounting                      |
| Dimensions                   |                                       |
| Depth of installed product   | 165 mm                                |
| Height of installed product  | 1100 mm                               |
| Width of installed product   | 1050 mm                               |
| Cover, door                  |                                       |
| Type of door closing         | Hinged pattern handle and bar locking |
| Door locking                 | without                               |
| Materials                    |                                       |
| Colour                       | white                                 |
| RAL colour                   | RAL 9010 - Pure white                 |
| Equipment                    |                                       |
| Number of rows               | 7                                     |
| Quantity of section in width | 4                                     |
| Can be accessorized          | Yes                                   |
| Safety                       |                                       |
| Protection index IP          | IP44                                  |
| Protection class             | isol.class II                         |