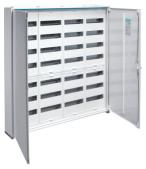

FWB74

FWB encl., univers, 7 rows 336 mod cl.II IP44, plain door, 1100x1050x161 mm, brass term.

## **Technical characteristics**

| Fixing mode                  | surface-mounting                      |
|------------------------------|---------------------------------------|
|                              |                                       |
| Dimensions                   |                                       |
| Depth of installed product   | 165 mm                                |
| Height of installed product  | 1100 mm                               |
| Width of installed product   | 1050 mm                               |
| Cover, door                  |                                       |
| Type of door closing         | Hinged pattern handle and bar locking |
| Door locking                 | without                               |
| Materials                    |                                       |
| Colour                       | white                                 |
| Colour                       | white                                 |
| RAL colour                   | RAL 9010 - Pure white                 |
| Equipment                    |                                       |
| Number of rows               | 28                                    |
| Quantity of section in width | 4                                     |
| Can be accessorized          | Yes                                   |
| Safety                       |                                       |
| Protection index IP          | IP44                                  |
| Protection class             | isol.class II                         |