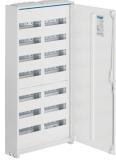

FWB72S

FWB encl., univers, 7-rows 168 modules cl.II IP44 w.plain door, 1100x550x161mm, QC