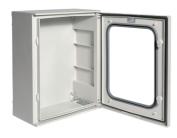

## Polyester enclosure, Orion.Plus, glazed door 500x400x200 mm

## **Technical characteristics**

Safety

Protection class

| Dimensions                  |                                  |
|-----------------------------|----------------------------------|
| Depth of installed product  | 200 mm                           |
| Height of installed product | 500 mm                           |
| Width of installed product  | 400 mm                           |
| Cover, door                 |                                  |
| Type of door closing        | lock with male triangular wrench |
| Interlockable               | Yes                              |
| Materials                   |                                  |
| Colour                      | RAL 7035                         |
| Type of surface treatment   | untreated                        |
| Equipment                   |                                  |
| Number of rows              | 3                                |
| Standards                   |                                  |
| European directive WEEE     | not concerned                    |