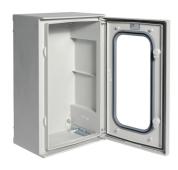

## FL259B

## Polyester enclosure, Orion.Plus, glazed door 500x300x200 mm

## **Technical characteristics**

Safety

Protection class

| Dimensions                  |                                  |
|-----------------------------|----------------------------------|
| Depth of installed product  |                                  |
| Height of installed product | 500 mm                           |
| Width of installed product  | 300 mm                           |
| Cover, door                 |                                  |
| Type of door closing        | lock with male triangular wrench |
| Interlockable               | Yes                              |
| Materials                   |                                  |
| Colour                      | light grey                       |
| RAL colour                  | RAL 7035 - Light grey            |
| Type of surface treatment   | untreated                        |
| Equipment                   |                                  |
| Number of rows              | 3                                |
| Standards                   |                                  |
| European directive WEEE     | not concerned                    |