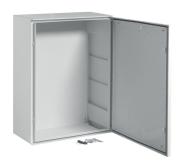

## Polyester enclosure, Orion.Plus, plain door 800x600x300 mm

## **Technical characteristics**

Safety

Protection class

| Dimensions                  |                                  |
|-----------------------------|----------------------------------|
| Depth of installed product  | 300 mm                           |
| Height of installed product | 800 mm                           |
| Width of installed product  | 600 mm                           |
| Cover, door                 |                                  |
| Type of door closing        | lock with male triangular wrench |
| Interlockable               | Yes                              |
| Materials                   |                                  |
| Colour                      | RAL 7035                         |
| Type of surface treatment   | untreated                        |
| Equipment                   |                                  |
| Number of rows              | 4                                |
| Standards                   |                                  |
| European directive WEEE     | not concerned                    |
|                             |                                  |