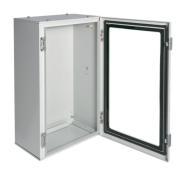

## Steel enclosure, Orion.Plus, glazed door 650x400x250 mm

## **Technical characteristics**

Safety

Protection class

| Dimensions                   |                                  |
|------------------------------|----------------------------------|
| Depth of installed product   | 250 mm                           |
| Height of installed product  | 650 mm                           |
| Width of installed product   | 400 mm                           |
| Cover, door                  |                                  |
| Type of door closing         | lock with male triangular wrench |
| Interlockable                | Yes                              |
| Materials                    |                                  |
| Colour                       | light grey                       |
| RAL colour                   | RAL 7035 - Light grey            |
| Equipment                    |                                  |
| Number of rows               | 4                                |
| Quantity of section in width | 0                                |
| Standards                    |                                  |
| European directive WEEE      | not concerned                    |