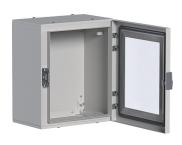

## Steel enclosure, Orion.Plus, glazed door 350x300x200 mm

## **Technical characteristics**

European directive WEEE

Safety

Protection class

| D |  |  |  |  |
|---|--|--|--|--|
|   |  |  |  |  |

| Dimensions                   |                       |
|------------------------------|-----------------------|
| Depth of installed product   | 200 mm                |
| Height of installed product  | 350 mm                |
| Width of installed product   | 300 mm                |
| Cover, door                  |                       |
| Interlockable                | Yes                   |
| Materials                    |                       |
| Colour                       | light grey            |
| RAL colour                   | RAL 7035 - Light grey |
| Type of surface treatment    | powder-coated         |
| Equipment                    |                       |
| Number of rows               | 2                     |
| Quantity of section in width | 0                     |
| Standards                    |                       |