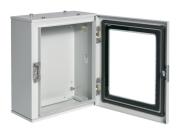

## FL154A

## Steel enclosure, Orion.Plus, glazed door 350x300x160 mm

## **Technical characteristics**

Safety

Protection class

| Dimensions                   |                                  |
|------------------------------|----------------------------------|
| Depth of installed product   | 160 mm                           |
| Height of installed product  | 350 mm                           |
| Width of installed product   | 300 mm                           |
| Cover, door                  |                                  |
| Type of door closing         | lock with male triangular wrench |
| Interlockable                | Yes                              |
| Materials                    |                                  |
| Colour                       | light grey                       |
| RAL colour                   | RAL 7035 - Light grey            |
| Equipment                    |                                  |
| Number of rows               | 2                                |
| Quantity of section in width | 0                                |
| Standards                    |                                  |
| European directive WEEE      | not concerned                    |