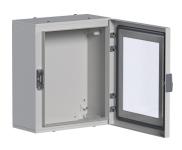

## FL154A

## Steel enclosure, Orion.Plus, glazed door 350x300x160 mm

# **Technical characteristics**

|   | _  |   |    |    |    |
|---|----|---|----|----|----|
| ъ | im | 0 | 20 | i٥ | me |
|   |    |   |    |    |    |

| Dimensions                  |            |
|-----------------------------|------------|
| Depth of installed product  | 160 mm     |
| Height of installed product | 350 mm     |
| Width of installed product  | 300 mm     |
| Cover, door                 |            |
| Interlockable               | Yes        |
| Materials                   |            |
| Colour                      | light grey |
|                             |            |