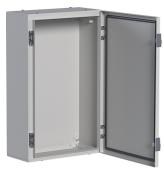

## FL117A

## Steel enclosure, Orion.Plus, plain door 650x400x200 mm

## **Technical characteristics**

| Di | 100 | - | - | _ | - | - |
|----|-----|---|---|---|---|---|
|    |     |   |   |   |   |   |

| Dimensions                   |                       |
|------------------------------|-----------------------|
| Depth of installed product   | 200 mm                |
| Height of installed product  | 650 mm                |
| Width of installed product   | 400 mm                |
| Cover, door                  |                       |
| Interlockable                | Yes                   |
| Materials                    |                       |
| Colour                       | light grey            |
| RAL colour                   | RAL 7035 - Light grey |
| Type of surface treatment    | powder-coated         |
| Equipment                    |                       |
| Number of rows               | 4                     |
| Quantity of section in width | 0                     |
| Standards                    |                       |