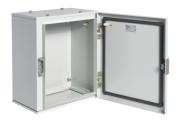

FL105A

Steel enclosure, Orion.Plus, plain door 350x300x200 mm

## **Technical characteristics**

| Depth of installed product   | 200 mn               |
|------------------------------|----------------------|
| Height of installed product  | 350 mn               |
| Width of installed product   | 300 mn               |
| Cover, door                  |                      |
| Interlockable                | Ye                   |
| Materials                    |                      |
| Colour                       | light grey           |
| RAL colour                   | RAL 7035 - Light gre |
| Type of surface treatment    | powder-coated        |
| Equipment                    |                      |
| Number of rows               |                      |
| Quantity of section in width | (                    |
| Standards                    |                      |
| European directive WEEE      | not concerned        |
| Safety                       |                      |
| Protection class             | isol.class           |