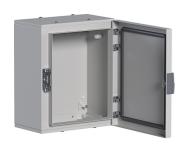

## Steel enclosure, Orion.Plus, plain door 300x250x160 mm

## **Technical characteristics**

European directive WEEE

Safety

Protection class

| n |  |  |  |  |  |
|---|--|--|--|--|--|
|   |  |  |  |  |  |

| Dimensions                  |                       |
|-----------------------------|-----------------------|
| Depth of installed product  | 160 mm                |
| Height of installed product | 300 mm                |
| Width of installed product  | 250 mm                |
| Cover, door                 |                       |
| Interlockable               | Yes                   |
| Materials                   |                       |
| Colour                      | light grey            |
| RAL colour                  | RAL 7035 - Light grey |
| Type of surface treatment   | powder-coated         |
| Equipment                   |                       |
| Number of rows              | 1                     |
| Standards                   |                       |