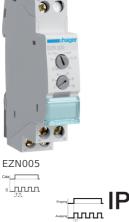

#### Symmetrical Flasher

**Technical characteristics** 

| Function                     | Functions: On delay, Off delay, single shot leading<br>edge/single shot trailing edge, pulse shaping,<br>flashing symmetrically, contact open/closed |
|------------------------------|------------------------------------------------------------------------------------------------------------------------------------------------------|
| Configuration                |                                                                                                                                                      |
| Switch mode                  | change-over contact, usable as NC or NC                                                                                                              |
| Main electrical features     |                                                                                                                                                      |
| Rated operational voltage Ue | 12 / 230 V                                                                                                                                           |
| Frequency                    | 50/60 Hz                                                                                                                                             |
| Dimensions                   |                                                                                                                                                      |
| Depth of installed product   | 58 mm                                                                                                                                                |
| Height of installed product  | 85 mm                                                                                                                                                |
| Width of installed product   | 17.5 mm                                                                                                                                              |

### Settings

| Time delayed range | 0.1 s 10 h                                      |
|--------------------|-------------------------------------------------|
| Setting            | with 2 potentiometers for setting of delay time |
|                    |                                                 |