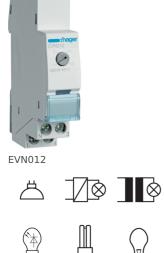

## **Universal Remote Control Dimmers 300W Comfort**

**Technical characteristics** 

| Rated operational voltage Ue              | 230 V                                                 |
|-------------------------------------------|-------------------------------------------------------|
| Frequency                                 | 50/60 Hz                                              |
| Fuse                                      |                                                       |
| Fuse                                      | with electronic short-circuit and overload protection |
| Dimensions                                |                                                       |
| Depth of installed product                | 65 mm                                                 |
| Height of installed product               | 90 mm                                                 |
| Width of installed product                | 17.5 mm                                               |
| Power                                     |                                                       |
| Halogen switching capacity 230V           | 300 W                                                 |
| Power consumed                            | 2.1 W                                                 |
| Power consumption (operation)             | 2.1 W                                                 |
| Incandescent bulb power                   | 300 W                                                 |
| Total power loss under IN                 | 0.2 W                                                 |
| Materials                                 |                                                       |
| Surface appearance                        | mati                                                  |
| Incandescent bulbs control                |                                                       |
| Max. power with incandescent lamps        | 300 W                                                 |
| Installation, mounting                    |                                                       |
| Mounting type                             | din-Rai                                               |
| Connection                                |                                                       |
| Connection cross-sect. flexible conductor | 1,5 / 6mm <sup>:</sup>                                |
| Connection cross-sect. rigid cable        | 1,5 / 6mm <sup>:</sup>                                |
| Type of load                              | universa                                              |
| Type of connection                        | with screv                                            |
| Type of connection                        | with screw terminals                                  |
| Equipment                                 |                                                       |
|                                           |                                                       |