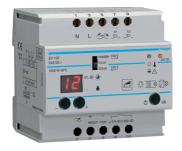

## Universal remote control dimmer 1000W + display

### Main electrical features

| Rated operational voltage Ue | 230 V |
|------------------------------|-------|
| Frequency                    | 50 Hz |

### **Dimensions**

| Depth of installed product  | 65 mm   |
|-----------------------------|---------|
| Height of installed product | 85 mm   |
| Width of installed product  | 88.5 mm |

#### Power

| Halogen switching capacity 230V | 20 / 1000 W |
|---------------------------------|-------------|
| Power consumed                  | 6 W         |
| Power consumption (operation)   | 15 W        |
| Incandescent bulb power         | 20 / 1000 W |
| Total power loss under IN       | 1 W         |
| Power dissipation per coil      | 1.3 W       |

## Installation, mounting

Mounting type din-Rail

### Connection

| Connection cross-sect. flexible conductor | 1 / 16mm²   |
|-------------------------------------------|-------------|
| Connection cross-sect. rigid cable        | 1,5 / 10mm² |
|                                           |             |

### Settings

Brightness limit and dimming speed adjustable via Setting display

# Equipment

Dimming principle automatic load detection

## Safety

Protection index IP IP20