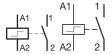

| Lighting                                        |        |
|-------------------------------------------------|--------|
| Max. load fluorescent lamp                      | 800 VA |
| Max. load fluorescent lamp parallel compensated | 900 VA |
| Equipment                                       |        |
| Number of NO contacts                           | 1      |
| Number of NC contacts                           | 0      |