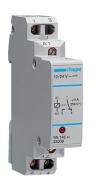

## Interface relay VLV/ LV

## **Technical characteristics**

| Main | alactrical | features |
|------|------------|----------|

Operating temperature

| Main electrical features           |            |
|------------------------------------|------------|
| Rated operational voltage Ue       | 250 V      |
| Frequency                          | 50/60 Hz   |
| Voltage                            |            |
| Rated insulation voltage           | 250 V      |
| Electric current                   |            |
| Acceptable current rating with AC1 | 5 A        |
| Dimensions                         |            |
| Depth of installed product         | 58 mm      |
| Height of installed product        | 85 mm      |
| Width of installed product         | 17.5 mm    |
| Power                              |            |
| Total power loss under IN          | 2 W        |
| Connection                         |            |
| Type of connection                 | with screw |
| Number of contacts                 | 1          |
| Use conditions                     |            |