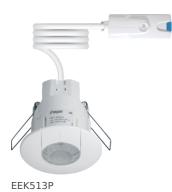

Pluggable PIR Occupancy Sensor 3 meter lead

## **Technical characteristics**

| Frequency                                | 50/60 Hz          |
|------------------------------------------|-------------------|
| Power                                    |                   |
| Halogen switching capacity 230V          | 2300 W            |
| Max. power with fluo uncompensated lamps | 1000 W            |
| Incandescent bulb power                  | 2300 W            |
| Power supply                             |                   |
| Supply voltage                           | 230 V +10% / -15% |
| Materials                                |                   |
| Colour                                   | white             |
| Lighting control                         |                   |
| Br