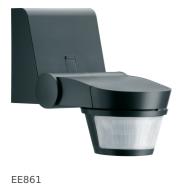

:hager

**IP55 Motion Detector Comfort 220° Anthracite** 

**Technical characteristics** 

| Architecture                  |                                                                                               |
|-------------------------------|-----------------------------------------------------------------------------------------------|
| Bus system                    | Without                                                                                       |
| Functions                     |                                                                                               |
| Function                      | Presence simulation ; can be used as a single unit,<br>main device or extension unit          |
| Main electrical features      |                                                                                               |
| Frequency                     | 50/60 Hz                                                                                      |
| Dimensions                    |                                                                                               |
| Height of installed product   | 2.5 m                                                                                         |
| Power supply                  |                                                                                               |
| Supply voltage                | 230 V +10% / -15%                                                                             |
| Detection                     |                                                                                               |
| Detection angle               | 220 °                                                                                         |
| Materials                     |                                                                                               |
| Material                      | plastic                                                                                       |
| Lighting control              |                                                                                               |
| Brightness measurement range  | 5 / 1000 Lux                                                                                  |
| Installation, mounting        |                                                                                               |
| Maximum Mounting Height       | 4 m                                                                                           |
| Connection                    |                                                                                               |
| Type of connection            | with screw terminals                                                                          |
|                               |                                                                                               |
| Settings                      |                                                                                               |
| Setting                       | with potentiometers for setting the response<br>brightness and delay time without dismantling |
| Scope of delivery             |                                                                                               |
| Component                     | with fitting material                                                                         |
| Equipment                     |                                                                                               |
| Remote controllable           | EE806                                                                                         |
| Angle of horizontal detection | 220 °                                                                                         |
| Use conditions                |                                                                                               |
| Operating temperature         | -2055 °C                                                                                      |