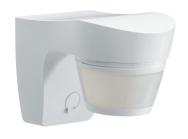

## Motion detector Infrared 140°, IP55, wall mounted, white

## **Technical characteristics**

| Architecture                  |                        |
|-------------------------------|------------------------|
| Bus system                    | Without                |
| Fixing mode                   | surface-mounting       |
| Main electrical features      |                        |
| Rated operational voltage Ue  | 230 V                  |
| Frequency                     | 50/60 Hz               |
| Dimensions                    |                        |
| Height of installed product   | 2.5 m                  |
| Detection                     |                        |
| Detection angle               | 140 °                  |
| Materials                     |                        |
| Colour                        | white                  |
| RAL colour                    | RAL 9010 - Pure white  |
| Material                      | plastic                |
| Lighting control              |                        |
| Brightness measurement range  | 5 / 1000 Lux           |
| Installation, mounting        |                        |
| Maximum Mounting Height       | 4 m                    |
| Connection                    |                        |
| Type of connection            | with plug-in terminals |
| Scope of delivery             |                        |
| Component                     | with fitting material  |
| Equipment                     |                        |
| Angle of horizontal detection | 140 °                  |
| Safety                        |                        |
| Protection index IP           | IP55                   |
| Use conditions                |                        |
|                               |                        |