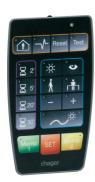

## Remote control for settings for presence detectors 360° monobloc

## **Technical characteristics**

Setting

| Architecture            |                                                                                                                                                        |
|-------------------------|--------------------------------------------------------------------------------------------------------------------------------------------------------|
| Number of keys          | 18                                                                                                                                                     |
| Dimensions              |                                                                                                                                                        |
| Dimensions (LLxwwxhh)   | 70x10x120                                                                                                                                              |
| Reach distance          |                                                                                                                                                        |
| Max. transmission range | 3 m                                                                                                                                                    |
| Settings                |                                                                                                                                                        |
|                         | setting of the brightness threshold manually, by<br>default values or teach-in mode ; default settings<br>can be selected for the brightness threshold |