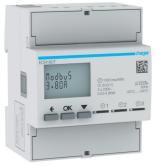

## Product data sheet ECR180T

ECR180T

## 1 Phase kWhmeter direct 3x80A 4M MODBUS