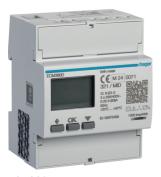

ECM380D

## 3 Phase kWhmeter direct 80A 4M MBUS MID

## **Technical characteristics**

| Bus system                      | M-BUS                                             |
|---------------------------------|---------------------------------------------------|
| Number of poles                 | 4 F                                               |
| Type of pole                    | 3P+N                                              |
| Main electrical features        |                                                   |
| Rated operational voltage Ue    | 92 / 480 \                                        |
| Frequency                       | 50 H:                                             |
| Type of supply voltage          | AC                                                |
| Voltage                         |                                                   |
| Max operating voltage           | 300 \                                             |
| Rated impulse withstand voltage | 6 k\                                              |
| Dimensions                      |                                                   |
| Depth of installed product      | 60 mn                                             |
| Height of installed product     | 92 mn                                             |
| Width of installed product      | 72 mn                                             |
| Power                           |                                                   |
| Power consumed                  | 2 V/                                              |
| Total power loss under IN       | 0.6 W                                             |
| Measurement                     |                                                   |
| Type of measuring instrument    | electronica                                       |
| Power supply                    |                                                   |
| Supply voltage                  | 400 V ± 20%                                       |
| Installation, mounting          |                                                   |
| Tightening torque               | 2Nn                                               |
| Mounting type                   | din-Rai                                           |
| Equipment                       |                                                   |
| Type of display                 | retro illuminated display                         |
| Type of counter                 | 4 wires counte                                    |
| Standards                       |                                                   |
| Standard text E                 | EN 50470-1 / 3 ; IEC 62053-21 / 23 ; IEC 61557-12 |