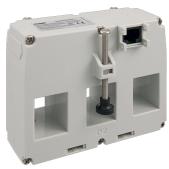

## EC25160CT

## Current Transformer with RJ45 output BGUK 3-Phase 160A/330mV Class 1 pitch 35mm

## **Technical characteristics**

| Filter Type product           | 3-phase current transformer replacement |
|-------------------------------|-----------------------------------------|
| Functions                     |                                         |
| Accuracy class                | 1                                       |
| Dimensions                    |                                         |
| Height                        | 80 mm                                   |
| Width                         | 105 mm                                  |
| Depth                         | 54 mm                                   |
| Height of opening             | 25 mm                                   |
| Width of opening              | 21 mm                                   |
| Connectivity                  |                                         |
| Type of connection            | Plug-in connection                      |
| Frequency                     |                                         |
| Frequency                     | 50 - 50 Hz                              |
| Voltage                       |                                         |
| Rated insulation voltage Ui   | 3,000 V                                 |
| Use conditions                |                                         |
| Operating temperature         | -25 - 50 °C                             |
| Storage/transport temperature | -40 - 85 °C                             |
| Electric current              |                                         |
| Max. intensity of primary     | 160 A                                   |
| Installation, mounting        |                                         |