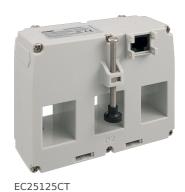

## Current Transformer with RJ45 output BGUK 3-Phase 125A/330mV Class 1 pitch 35mm

## **Technical characteristics**

| Filter Type product           | 3-phase current transformer replacement |
|-------------------------------|-----------------------------------------|
| Functions                     |                                         |
| Accuracy class                | 1                                       |
| Dimensions                    |                                         |
| Height                        | 80 mm                                   |
| Width                         | 105 mm                                  |
| Depth                         | 54 mm                                   |
| Height of opening             | 25 mm                                   |
| Width of opening              | 21 mm                                   |
| Connectivity                  |                                         |
| Type of connection            | Plug-in connection                      |
| Frequency                     |                                         |
| Frequency                     | 50 - 50 Hz                              |
| Voltage                       |                                         |
| Rated insulation voltage Ui   | 3,000 V                                 |
| Use conditions                |                                         |
| Operating temperature         | -25 - 50 °C                             |
| Storage/transport temperature | -40 - 85 °C                             |
| Electric current              |                                         |
| Max. intensity of primary     | 125 A                                   |
| Installation, mounting        |                                         |
| Mounting on                   | Busbar, Cable                           |