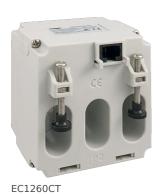

60 A

Busbar, Cable

## Technical characteristics

Max. intensity of primary

Installation, mounting

Mounting on

| Functions                     |                    |
|-------------------------------|--------------------|
| Accuracy class                | 1                  |
| Dimensions                    |                    |
| Height                        | 80 mm              |
| Width                         | 76 mm              |
| Depth                         | 76 mm              |
| Height of opening             | 15 mm              |
| Width of opening              | 30 mm              |
| Connectivity                  |                    |
| Type of connection            | Plug-in connection |
| Frequency                     |                    |
| Frequency                     | 50 - 50 Hz         |
| Voltage                       |                    |
| Rated insulation voltage Ui   | 3,000 V            |
| Use conditions                |                    |
| Operating temperature         | -25 - 50 °C        |
| Storage/transport temperature | -40 - 85 °C        |
| Electric current              |                    |

Current Transformer with RJ45 output BGUK 3-Phase 60A/330mV Class 1 pitch 25mm