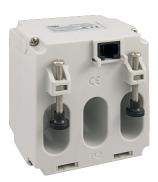

## EC12125CT

## Current Transformer with RJ45 output BGUK 3-Phase 125A/330mV Class 1 pitch 25mm

## **Technical characteristics**

| Filter Type product           | 3-phase current transformer replacement |
|-------------------------------|-----------------------------------------|
| Functions                     |                                         |
| Accuracy class                | 1                                       |
| Dimensions                    |                                         |
| Height                        | 80 mm                                   |
| Width                         | 76 mm                                   |
| Depth                         | 76 mm                                   |
| Height of opening             | 15 mm                                   |
| Width of opening              | 30 mm                                   |
| Connectivity                  |                                         |
| Type of connection            | Plug-in connection                      |
| Frequency                     |                                         |
| Frequency                     | 50 - 50 Hz                              |
| Voltage                       |                                         |
| Rated insulation voltage Ui   | 3,000 V                                 |
| Use conditions                |                                         |
| Operating temperature         | -25 - 50 °C                             |
| Storage/transport temperature | -40 - 85 °C                             |
| Electric current              |                                         |
| Max. intensity of primary     | 125 A                                   |
| Installation, mounting        |                                         |