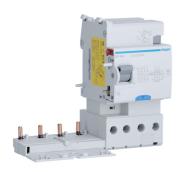

## BP464

## Earth leakage add-on block 4P 63A 300mA AC S Class

## **Technical characteristics**

| Arc | hite | ctu | ro |
|-----|------|-----|----|

| Neutral position                       | left        |
|----------------------------------------|-------------|
| Number of poles                        | 4 P         |
| Main electrical features               |             |
| Rated operational voltage Ue           | 230 / 400 V |
| Frequency                              | 50 Hz       |
| Voltage                                |             |
| Rated insulation voltage               | 500 V       |
| Rated impulse withstand voltage        | 4000 V      |
| Electric current                       |             |
| Rated residual operating current       | 300 mA      |
| Dimensions                             |             |
| Depth of installed product             | 9.2 cm      |
| Height of installed product            | 7 cm        |
| Width of installed product             | 3.5 cm      |
| Power                                  |             |
| Total power loss under IN              | 7.5 W       |
| Endurance                              |             |
| Electric endurance in number of cycles | 2000        |
| Number of mechanical operations        | 1000        |
| Installation, mounting                 |             |
| Tightening torque                      | 2,8Nm       |
| Safety                                 |             |