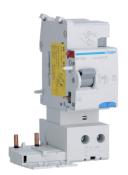

## BP264

## Earth leakage add-on block 2P 63A 300mA AC S Class

## **Technical characteristics**

| Architecture                           |             |
|----------------------------------------|-------------|
| Neutral position                       | left        |
| Number of poles                        | 2 P         |
| Main electrical features               |             |
| Rated operational voltage Ue           | 230 / 400 V |
| Frequency                              | 50 Hz       |
| Voltage                                |             |
| Rated insulation voltage               | 500 V       |
| Rated impulse withstand voltage        | 4000 V      |
| Electric current                       |             |
| Rated residual operating current       | 300 mA      |
| Dimensions                             |             |
| Depth of installed product             | 9.2 cm      |
| Height of installed product            | 7 cm        |
| Width of installed product             | 3.5 cm      |
| Power                                  |             |
| Total power loss under IN              | 4.4 W       |
| Endurance                              |             |
| Electric endurance in number of cycles | 2000        |
| Number of mechanical operations        | 1000        |
| Installation, mounting                 |             |
| Tightening torque                      | 2,8Nm       |
| Safety                                 |             |
| Protection index IP                    | IP20        |
| Residual current type                  | AC SEL      |
| Use conditions                         |             |