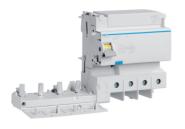

## Earth leakage add-on-block 4P 125A 300mA type AC

## **Technical characteristics**

|  |   | _   |      |  |
|--|---|-----|------|--|
|  | Ь | ite | <br> |  |
|  |   |     |      |  |

| Neutral position                          | Left or right            |
|-------------------------------------------|--------------------------|
| Number of poles                           | 4 P                      |
| Main electrical features                  |                          |
| Rated operational voltage Ue              | 240 / 415 V              |
| Frequency                                 | 50 Hz                    |
| . ,                                       |                          |
| Voltage                                   |                          |
| Rated insulation voltage                  | 500 V                    |
| Rated impulse withstand voltage           | 6000 V                   |
| Electric current                          |                          |
| Rated residual operating current          | 300 mA                   |
| Electric current / temperature            |                          |
| Rating current 30°C                       | 125 A                    |
| Dimensions                                |                          |
| Depth of installed product                | 69 mm                    |
| Height of installed product               | 103 mm                   |
| Width of installed product                | 213 mm                   |
| Power                                     |                          |
| Total power loss under IN                 | 15 W                     |
| Endurance                                 |                          |
| Electric endurance in number of cycles    | 1000                     |
| Number of mechanical operations           | 7000                     |
| Installation, mounting                    |                          |
| Tightening torque                         | 3,5Nm                    |
| Connection                                |                          |
| Connection cross-sect. flexible conductor | 10 - 50 mm²              |
| Connection cross-sect. rigid cable        | 10 / 70 mm²              |
| Standards                                 |                          |
| Standard text                             | IEC 61009-1 ; EN 61009-1 |
| European directive WEEE                   | concerned                |
|                                           |                          |