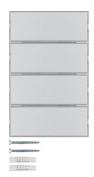

-5...45 °C

Push-button 4gang, lab. field, + RGB LED, internal temp. sensor, KNX - K.5, al.