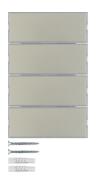

-5...45 °C

Push-button 4gang, lab. field,+RGB LED, int. temp. sensor, KNX-K.5, stainl.steel