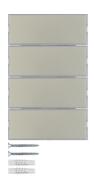

80164773

Push-button 4gang, lab. field,+RGB LED, int. temp. sensor, KNX-K.5, stainl.steel

**Technical characteristics** 

| F |  |  |  |  |
|---|--|--|--|--|
|   |  |  |  |  |
|   |  |  |  |  |

|          | Function for manual interruption of automatic |
|----------|-----------------------------------------------|
| Function | functions already triggered                   |

#### **Dimensions**

| Height | 25 mm   |
|--------|---------|
| Width  | 66.8 mm |

### **Accessories included**

| Inscribable with labelling field | Ye | 25 |
|----------------------------------|----|----|