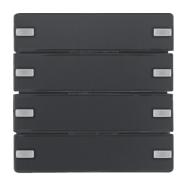

80144326

Push-button 4gang, + RGB LED, internal temp. sensor, KNX - Q.1/Q.3, ant.