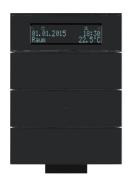

## B.IQ IR Push Button with Thermostat, 3-Gang, Glass Black

## **Technical characteristics**

Operating temperature

| Architecture              |                                                                                                                                               |
|---------------------------|-----------------------------------------------------------------------------------------------------------------------------------------------|
| Fixing mode               | flush-mounting                                                                                                                                |
| Functions                 |                                                                                                                                               |
| Function                  | with valve protection function, for switch, push-<br>button, dimmer, blind and thermostat functions,<br>button help function can be activated |
| Dimensions                |                                                                                                                                               |
| Height                    | 128.6 mm                                                                                                                                      |
| Width                     | 88.5 mm                                                                                                                                       |
| Materials                 |                                                                                                                                               |
| RAL colour                | RAL 9005 - Jet black                                                                                                                          |
| Material                  | glass                                                                                                                                         |
| Type of surface treatment | Painted                                                                                                                                       |
| Safety                    |                                                                                                                                               |
| Protection                | with dismantling protection                                                                                                                   |
| Use conditions            |                                                                                                                                               |