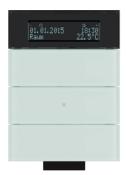

## B.IQ IR Push Button with Thermostat, 3-Gang, Glass Polar White

## **Technical characteristics**

| Architecture              |                                                                                                                                               |
|---------------------------|-----------------------------------------------------------------------------------------------------------------------------------------------|
| Fixing mode               | flush-mounting                                                                                                                                |
| Functions                 |                                                                                                                                               |
| Function                  | with valve protection function, for switch, push-<br>button, dimmer, blind and thermostat functions,<br>button help function can be activated |
| Dimensions                |                                                                                                                                               |
| Height                    | 128.6 mm                                                                                                                                      |
| Width                     | 88.5 mm                                                                                                                                       |
| Materials                 |                                                                                                                                               |
| RAL colour                | RAL 9010 - Pure white                                                                                                                         |
| Material                  | glass                                                                                                                                         |
| Type of surface treatment | Painted                                                                                                                                       |
| Safety                    |                                                                                                                                               |
| Protection                | with dismantling protection                                                                                                                   |
| Use conditions            |                                                                                                                                               |
| Operating temperature     | -545 °C                                                                                                                                       |