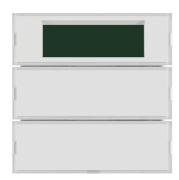

## S.1/B.3/B.7 Push Button 2-gang, with Thermostat/Label, White/Polar White

## **Technical characteristics**

Operating temperature

| Functions                         |                                                                                                  |
|-----------------------------------|--------------------------------------------------------------------------------------------------|
| Function                          | for switch, push-button, dimmer, blind and thermostat functions ; with valve protection function |
| Dimensions                        |                                                                                                  |
| Height                            | 55.3 mm                                                                                          |
| Width                             | 55.8 mm                                                                                          |
| Materials                         |                                                                                                  |
| Surface appearance                | glossy                                                                                           |
| Type of surface treatment         | untreated                                                                                        |
| Accessories included              |                                                                                                  |
| Inscribable, with labelling field | Yes                                                                                              |
| Safety                            |                                                                                                  |
| Protection                        | with dismantling protection                                                                      |
| Use conditions                    |                                                                                                  |