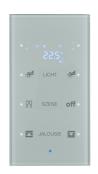

-5...45 °C

75643134

KNX glass sensor 3g thermostat, display, intg bus coupl. , KNX-TS sensor, al.