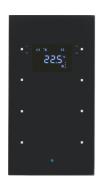

75643035

 $\ensuremath{\mathsf{KNX}}$  glass sensor 3g thermostat, display, intg bus coupl. ,  $\ensuremath{\mathsf{KNX\text{-}TS}}$  sensor, bl.