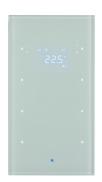

-5...45 °C

75643030

 $\ensuremath{\mathsf{KNX}}$  glass sensor 3g thermostat, display, intg bus coupl. ,  $\ensuremath{\mathsf{KNX}\text{-TS}}$  sensor, p.wh.