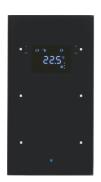

-5...45 °C

75642035

 $\ensuremath{\mathsf{KNX}}$  glass sensor 2g thermostat, display, intg bus coupl. ,  $\ensuremath{\mathsf{KNX\text{-TS}}}$  sensor, bl.

## **Technical characteristics**

Operating temperature

| Functions                         |                                                                                                      |
|-----------------------------------|------------------------------------------------------------------------------------------------------|
| Function                          | with valve protection function ; for switch, push-<br>button, dimmer, blind and thermostat functions |
| Dimensions                        |                                                                                                      |
| Depth                             | 37.7 mm                                                                                              |
| Height                            | 160 mm                                                                                               |
| Width                             | 86 mm                                                                                                |
| Power                             |                                                                                                      |
| Current consumption               | 23 mA                                                                                                |
| Materials                         |                                                                                                      |
| Colour                            | black                                                                                                |
| Surface appearance                | glossy                                                                                               |
| Accessories included              |                                                                                                      |
| Inscribable, with labelling field | No                                                                                                   |
| Use conditions                    |                                                                                                      |